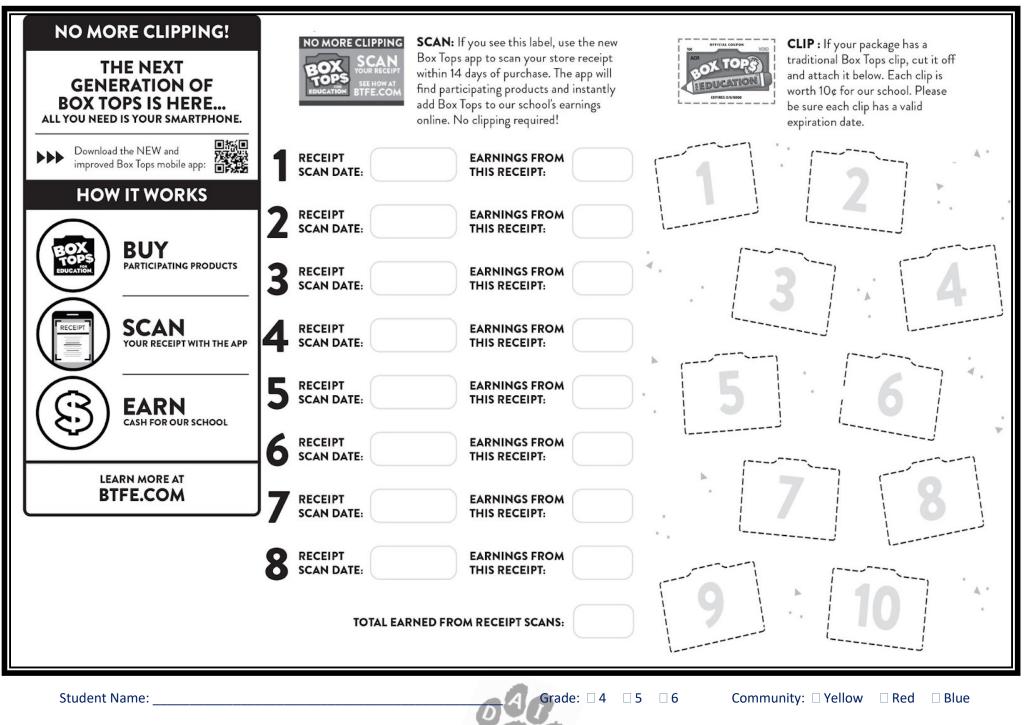

#### EARN CASH FOR OUR SCHOOL NO MORE CLIPPING, ALL YOU NEED IS YOUR SMARTPHONE.

The NEW and improved Box Tops mobile app uses state-of-the-art technology to scan your store receipt, find participating products and instantly add Box Tops to our school's earnings online.

## **HERE'S HOW IT WORKS:**

**BOX TOPS PRODUCTS** 

#### EARN CASH FOR OUR SCHOOL

You can find Box Tops on hundreds of products throughout the store.

Use the app to snap a photo of your

Box Tops earnings are identified and automatically updated at BTFE.com.

receipt within 14 days of purchase.

You do not need to clip or send Box Tops labels to school.

# **BOX TOPS CLIPS ON PACKAGES**

Traditional Box Tops clips are being phased out of production but may continue to be found on many products throughout the store as packages transition to the new Box Tops labels. You can still clip these and send them to school. Please make sure each clip has a valid expiration date.